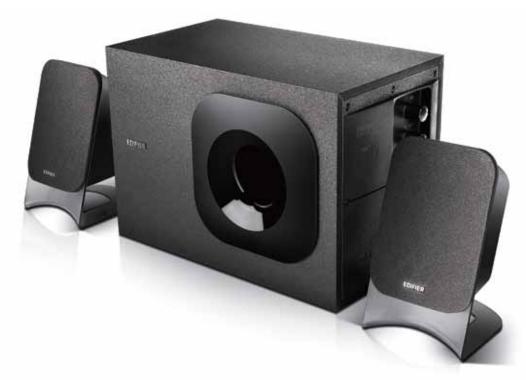

#### PRODUCT DESCRIPTION

The M1370 by Edifier is a fashionable 2.1 speaker system that transforms traditional multimedia speaker systems into a trendy accessory. The satellites feature a translucent angled stand that projects audio output towards the listener. The design also provides stability to the satellites and effectively reduces the possible audio interference that can emanate from surfaces the unit is placed on. The wooden MDF enclosed subwoofer features a front-facing bass reflex port that enhances the audio output and a bass trimmer dial allows users to adjust the bass output to their desired level. The M1370 produces a total RMS audio output of 27 watts and can be connected to any audio host by the 3.5mm audio connecting cable. A master volume control dial is located on the side panel of the subwoofer with the bass trimmer and 3.5mm line-in port. The M1370 is an ideal 2.1 speaker system for home or office, complimenting laptops, desktops or small TV displays for gaming and home audio.

#### **FEATURES**

- Uniquely designed, upward angled satellites projects sound towards the listeners
- Translucent satellite stands provides support, the structure reduces possible interference that originates from surfaces
- · Master volume and bass adjustment dials located on the side panel of the subwoofer
- 3.5mm line-in jack located on the side of the subwoofer for connectivity to audio hosts
- 5 inch super bass driver and 2¾ inch mid-range and tweeter drivers provide 27watts RMS audio output
- · Front facing bass reflex port for enhanced bass audio output
- Wooden MDF subwoofer housing enhances audio output and reduces audio resonance
- Magnetically shielded speaker drivers