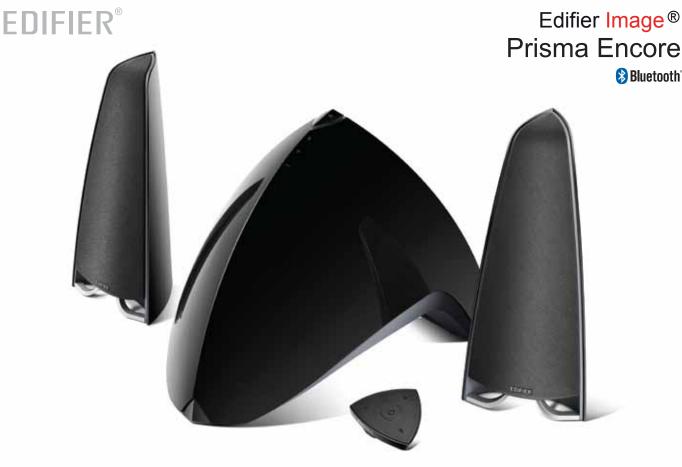

## PRODUCT DESCRIPTION

The Edifier Prisma Encore is designed to complement modern PC, monitor styles and personal notebooks and is a treat for your eyes and ears. Connect to a host source via the auxiliary input or simply link to your iPod, iPhone or MP3 player for flexible, instant plug and play music. Prisma Encore with wireless remote makes adjusting the volume easy. There is also a button conveniently located on top of the subwoofer for the control of power and volume.

## **FEATURES**

- Bluetooth pairing capability with A2DP & AVRCP profile support
- 2 way satellite speaker with 3inch mid-range unit and Φ19mm silk dome tweeter
- Subwoofer with UV gloss coating and down-firing 5inch driver
- Touch sensitive controls for volume, playback control for Bluetooth and standby
- Auxiliary input for versatile connectivity
- · Professional amplifier system with Digital Signal Processing (DSP) and Dynamic Range Control (DRC)
- Remote control for volume and audio source selection
- Universal 100V-240V power supply