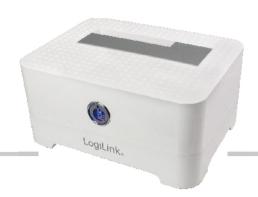

## **USB2.0 SATA HDD Docking Station**

A safe and easy way to use your 2.5" or 3.5" SATA hard disk externally without a hard disk enclosure. You can easily insert and remove the hard disk from the docking station. The QP0015 doesn't require any software installation and really works Plug and Play. The included USB 2.0 cable connects the docking station to your PC, notebook or netbook and the LED indicator clearly indicates its status.

## **Specification:**

- Directly insert HDD into docking station for convenient to install & remove hard disk
- Compatible with USB2.0/1.1 Standard
- Compliant with Serial ATA Specification Revision 2.6
- Supports 2.5"/3.5" SATA II/ SATA I HDDs and SSD
- With External Power Adapter
- Easy to install, just Plug and Play
- Power On/Off switch and LED indicator
- Supports Windows 2000/2003/XP/Vista/7, Mac OS 10.3 or higher