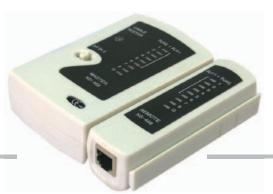

## Network Cable Tester Check for UTP, STP, and Modular Cables

## **Specification:**

- Test function for cables with RJ45, RJ12, and RJ11 plug
- Auto-scan and step by step testing
- Test modes:

Loop-back: for testing and localizing of laid network of communication cables

Continuity: for continuity testing of network or communication cables

Open: for localizing of disconnected single wires Shorts: locating of short-circuited single wires

Miss-wire: identification of non-conform wire assignment

Pin to pin configuration: 1 assignment testing

- Main device with one RJ45 female connector, and one RJ11/12 female connector
- Remote unit with one RJ45 female connector, and one RJ11/12 female connector
- Various LEDs for status display
- Operates with 9 Volt block battery
- Included a black zipper bag