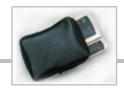

Pin to pin configuration: 1 assignment testing

- Main device with one RJ45 female connector, and one RJ11/12 female connector
- Remote unit with one RJ45 female connector, and one RJ11/12 female connector
- Various LEDs for status display
- Operates with 9 Volt block battery
- Included a black zipper bag

## **Package Contents:**

- 1 x Cable Tester
- 1 x Zipper Bag
- 1 x User Manual