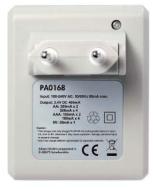

## Specification:

| Power Input           | 100-240V AC, 50/60Hz 80mA max.                                                        |
|-----------------------|---------------------------------------------------------------------------------------|
| Output                | 2.4V DC 400mA<br>AA: 200mA x2<br>200mA x4<br>AAA: 100mA x2<br>100mA x4<br>9V: 30mA x1 |
| Charging Time         | AA: Approx. 16 hours<br>AAA: Approx. 12 hours<br>9V: Approx. 9 hours                  |
| Dimension             | 79 x 64 x 80mm                                                                        |
| Weight                | 60g                                                                                   |
| Operating Temperature | 0~35°C                                                                                |
| Storage Temperature   | -25°C~60°C                                                                            |
| Operating Humidity    | ≤95%                                                                                  |
| Storage Humidity      | ≤85%                                                                                  |