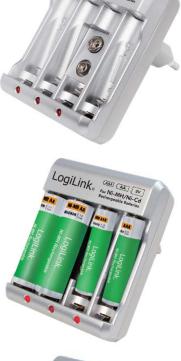

# LogiLink

**Battery Charger** For Ni-MH/Ni-Cd AA/AAA/9V Rechargeable Batteries

Art. No.: PA0168

The light-weighted AA/AAA/9V Ni-MH/Ni-Cd rechargeable battery charger with German plug is convenient for both traveling and indoor.

### Features:

- » This charger can charge 2pcs or 4pcs AA/AAA, or a 9V Ni-MH/Ni-Cd rechargeable battery
- » Worldwide voltage, suitable for all the world
- » Three LEDs showing the charging status of the batteries in red color
- » With over charging protection and constant current/ voltage keeping the battery a longer life cycle

### Package Contents:

» 1 x Battery Charger