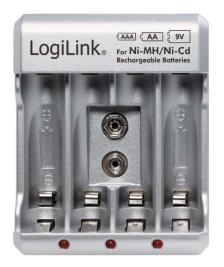

# LogiLink

**Battery Charger** For Ni-MH/Ni-Cd AA/AAA/9V Rechargeable Batteries

Art. No.: PA0168

The light-weighted AA/AAA/9V Ni-MH/Ni-Cd rechargeable battery charger with German plug is convenient for both traveling and indoor.

### Features:

- » This charger can charge 2pcs or 4pcs AA/AAA, or a 9V Ni-MH/Ni-Cd rechargeable battery
- » Worldwide voltage, suitable for all the world
- » Three LEDs showing the charging status of the batteries in red color
- » With over charging protection and constant current/ voltage keeping the battery a longer life cycle