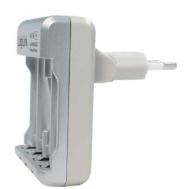

# LogiLink

**Battery Charger** For Ni-MH/Ni-Cd AA/AAA/9V Rechargeable Batteries

Art. No.: PA0168

The light-weighted AA/AAA/9V Ni-MH/Ni-Cd rechargeable battery charger with German plug is convenient for both traveling and indoor.

### Features:

- » This charger can charge 2pcs or 4pcs AA/AAA, or a 9V Ni-MH/Ni-Cd rechargeable battery
- » Worldwide voltage, suitable for all the world
- » Three LEDs showing the charging status of the batteries in red color
- » With over charging protection and constant current/ voltage keeping the battery a longer life cycle