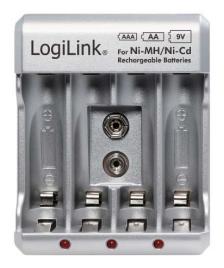

# LogiLink

**Battery Charger** For Ni-MH/Ni-Cd AA/AAA/9V Rechargeable Batteries

Art. No.: PA0168

The light-weighted AA/AAA/9V Ni-MH/Ni-Cd rechargeable battery charger with German plug is convenient for both traveling and indoor.

### Features:

- » This charger can charge 2pcs or 4pcs AA/AAA, or a 9V Ni-MH/Ni-Cd rechargeable battery
- » Worldwide voltage, suitable for all the world
- » Three LEDs showing the charging status of the batteries in red color
- » With over charging protection and constant current/ voltage keeping the battery a longer life cycle

### Package Contents:

» 1 x Battery Charger