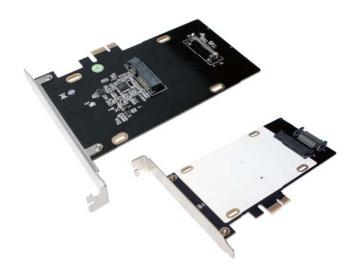

# LogiLink

HDD/SSD Hybrid PCI-Express Card

Art. No.: PC0079

PC0079 is a PCIE to SATA card, which enables any size SSD to work as an HDD cache memory. With the PC0079, users can enjoy SSD performance and HDD Capacity without worrying about the SSD lifetime problem.

#### Features:

- » Supports PCIE GEN II by one
- » Supports SATA 6G Asynchronous Signal Recovery (Hot Plug) feature
- » Supports any size SSD to Hybrid with HDD
- » Easy to Install and Set-up
- » Supports for Windows 2000, XP, Vista, 7, 8, 8.1, 10
- » Product Dimension (LxWxH): 138 x 125 x 23mm