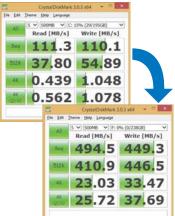

With the Hybrid software, PC0079 accelerates your PC!

\*The test result may vary depending on the hardware you installed.

\* The specifications and pictures are subject to change without notice. \*All trade names referenced are the registered namework of their respective owners.