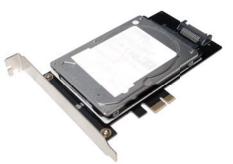

PC0079 combines SSD performance and HDD capacity as 1 single space (the Hybrid HDD). The data that is related to the performance will be kept on the SSD and backed up on the HDD. When Windows is running, the related data will be read from SSD to speed up system performance. The related data can also be configured to write to the SSD first to speed up system performance, and the related data can be backed up on the HDD. Even when the SSD reaches it's life time cycle and damaged, the data is still safe on the HDD. Users can replace a new SSD and enable the Hybrid function again.

### Package Contents:

- » 1 x SSD/HDD Hybrid PCI-E Card
- »1xCD
- » 1 x User Manual