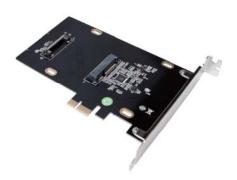

# LogiLink

HDD/SSD Hybrid PCI-Express Card

Art. No.: PC0079

PC0079 is a PCIE to SATA card, which enables any size SSD to work as an HDD cache memory. With the PC0079, users can enjoy SSD performance and HDD Capacity without worrying about the SSD lifetime problem.

#### Features:

- » Supports PCIE GEN II by one
- » Supports SATA 6G Asynchronous Signal Recovery (Hot Plug) feature
- » Supports any size SSD to Hybrid with HDD
- » Easy to Install and Set-up
- » Supports for Windows 2000, XP, Vista, 7, 8, 8.1, 10
- » Product Dimension (LxWxH): 138 x 125 x 23mm