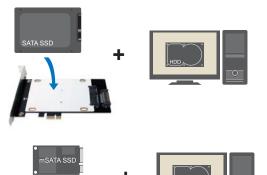

PC0079 combines SSD performance and HDD capacity as 1 single space (the Hybrid HDD). The data that is related to the performance will be kept on the SSD and backed up on the HDD. When Windows is running, the related data will be read from SSD to speed up system performance. The related data can also be configured to write to the SSD first to speed up system performance, and the related data can be backed up on the HDD. Even when the SSD reaches it's life time cycle and damaged, the data is still safe on the HDD. Users can replace a new SSD and enable the Hybrid function again.

#### The Key Advantages:

- » To enjoy the good performance of SDD and large capacity of HDD.
- » Save a backup data on the HDD to prevent data loss even if the SSD reaches it's lifetime or gets damaged.
- » Everything is automatic, users do not need to take care of the HDD and SSD hot data and cold data.