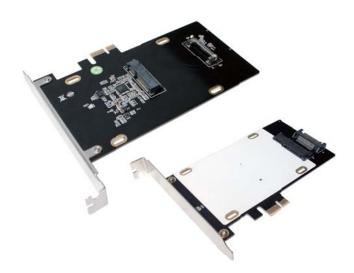

# LogiLink

HDD/SSD Hybrid PCI-Express Card

Art. No.: PC0079

PC0079 is a PCIE to SATA card, which enables any size SSD to work as an HDD cache memory. With the PC0079, users can enjoy SSD performance and HDD Capacity without worrying about the SSD lifetime problem.

### Package Contents:

- » 1 x SSD/HDD Hybrid PCI-E Card
- »1xCD
- » 1 x User Manual