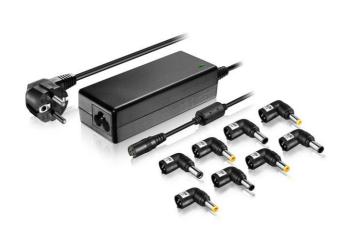

## Overview:

Extended Adapters supply all these units with power. Due to changeable Tips almost every model can be connected. The most important feature is the automatic voltage change. If chosen the right Tip the adapter changes the voltage automatically depending to this connector. A wrong voltage should be almost impossible

## Features:

Fire-resistant body
Over-temperature-, Over-voltage-, Over-current-,
Short-, Over-load-protection
Input AC 100-230V / 50-80Hz
Output Adapter DC 15-24V, 5A Max. 70W
24 months warranty

Dimensions (H/W/D): 107\*46\*30mm