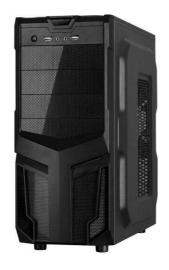

## Computer Case Power On CS-300

## Overview:

Thanks to its clear design this slim and modern Midi-Tower is the perfect choice for offices and schools. The power button fits perfectly into the design and bestow it with something special. Besides the optical amenity the CS-300 convinces. The controls and front connectors are all conveniently situated in the middle of the front panel. HD-Audio/AC-97, USB 2.0 and USB 3.0 front connectors round off the positive image.

## Key features:

Motherboard ATX Power supply: 430W

Fan: 8cm

Drive Bays 5.25" extern: 3

3.5" intern: 3

Front Connectors USB 2.0: 1 and USB 3.0: 1

Microphone: 1 Headphone: 1

USB 2.0, USB 3.0 and audio connectors as block connector