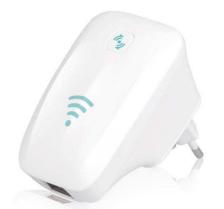

## Overview:

The Power On RPD 300 WiFi repeater easily increases wireless network coverage throughout your home. It works with any standard WiFi router or gateway and enables the connection of smartphones, tablets and more. It features strong and stable signal, 300Mbps speed, and easy to set up easy to use firmware.