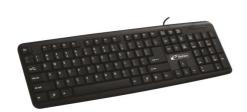

## Keyboard Element KB-150U

## Overview:

Ultra comfort, outstanding performance and attractive appearance with high elasticity silica gel, better elasticity excellent touch. Special ultra-Quiet technology, can reduce the noise during use prevent spills damage.

## Key features:

Connectivity: USB

Special keycap structural design, long life for use 10.000.00 life times Special design for space bar and enter key

High resilience, enhance the touch feeling and increase of service life

Prevent spill design, prevent spill damage

Works with windows 8