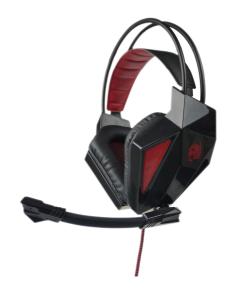

## Headphone Element USB 7.1 HD-4000G-HATANO

## Overview:

The Digital Element Gaming Headsets offer professional audio performance in games. Incorporates more advanced features for players to enter fully into the game. It has light-weight ear cups with unique design, padded headband and soft ear cushion for comfort and hidden microphone, 50mm dynamic speaker for soft and pleasant tone.

## Key features:

Loudhailer diameter: 50mm (NdFeB)

7.1 simulated sound channels Frequency range: 20~20.000Hz Sensitivity: 115 +/- 3dB at 1 khz Impedance: 32 Ohm at 1khz Maximun power input: 30mW

Input plug: USB

Mic: 6\*5mm condenser microphone

Mic sensitivity: -54 +/- 3dB Mic Frequency Range: 50-10KHz Mic Impedance:  $\leq$  2.2 K $\Omega$  at 1 khz

Cable length: Approx.2.2m Accessory: Driver CD