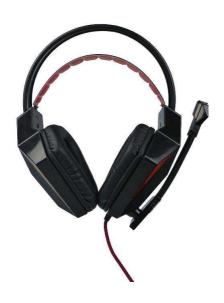

## Headphone Element USB 7.1 HD-4000G-HATANO

## Overview:

The Digital Element Gaming Headsets offer professional audio performance in games. Incorporates more advanced features for players to enter fully into the game. It has light-weight ear cups with unique design, padded headband and soft ear cushion for comfort and hidden microphone, 50mm dynamic speaker for soft and pleasant tone.

## Key features:

Loudhailer diameter: 50mm (NdFeB)

7.1 simulated sound channels Frequency range: 20~20.000Hz Sensitivity: 115 +/- 3dB at 1 khz Impedance: 32 Ohm at 1khz Maximun power input: 30mW

Input plug: USB

Mic: 6\*5mm condenser microphone

Mic sensitivity: -54 +/- 3dB Mic Frequency Range: 50-10KHz Mic Impedance:  $\leq$  2.2 K $\Omega$  at 1 khz

Cable length: Approx.2.2m Accessory: Driver CD