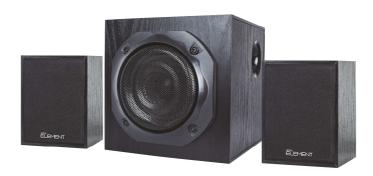

## Speaker Element SP-300

## Overview:

DIGITAL ELEMENT SP-300 speaker set of 2 satellites with wooden subwoofer recommended for use with home audio systems, PCs and game consoles. DIGITAL ELEMENT SP-300 speakers perfectly reproduce the sound, so that gaming, listening to music or watching movies is a real pleasure now.