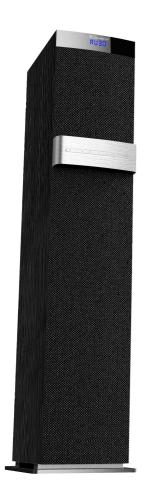

## Overview:

DIGITAL ELEMENT SP-550 speaker for use with home audio systems, PCs and game consoles. DIGITAL ELEMENT SP-500 speakers perfectly reproduce the sound, so that gaming, listening to music or watching movies is a real pleasure now. Hi Fi 2.1 Multimedia Speakers, Plug and play USB & SD/MMC card, Wireless remote control, volume controller, Digital Display Surround Sound, FM radio, SD card, Remote control, Usb slot

## Key features:

Peak Output Power (In RMS): 50W Frequency response: 40Hz - 20 KHz

Impedance: 8 Ohm

Signal to Noise ratio: >= 80db

Separation: >= 45db Speaker: 5.25" + 3" \* 2

Power: AC 220-240V / 50-60Hz

MEAS: (L) 325 \* (W) 212 \* (H) 913mm