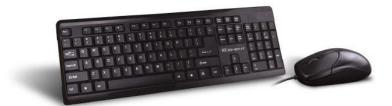

## **Keyboard & Mouse Element KB-150UMS v2.0**

## Overview:

Ultra comfort, outstanding performance and attractive appearance with high elasticity silica gel, better elasticity excellent touch. Special ultra-Quiet technology, can reduce the noise during use prevent spills damage

## Key features:

Connectivity: USB

Special keycap structural design, long life for use 10.000.00 life times

Special design for space bar and enter key

High resilience, enhance the touch feeling and increase of service life

Prevent spill design, prevent spill damage

Works with windows 8

Optical mouse

1000 dpi

3 buttons & scrolling wheel

More information:

Manufacturer site: www.pc-professional.info