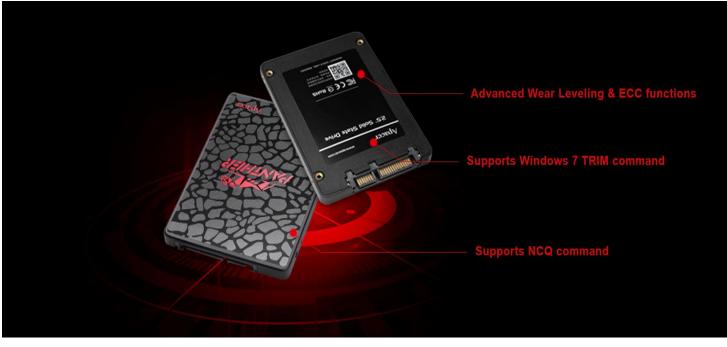

## ENJOY THE DECENT READING SPPED

AS350 operates at SATA III interface with the sequential read and write speed of up to 450MB/s and 350MB/s, making it a perfect companion for budding gamers on a budget.

## EFFECTIVELY ELIMINATES POWER CONSUMPTION

Operates with low power, 95% less than conventional computer hard drives.

## OPTIMIZED DURABILITY AND EXCELLENT PERFORMANCE AT HIGH STABILITY

AS350 has an extended life with improved operation stability, maintaining the performance highly efficiency even after long-term usage.