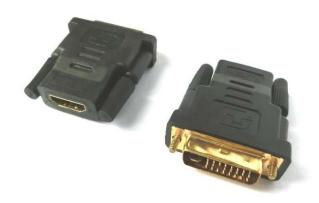

## HDMI female adaptor to DVI male Aculine AD-021

## Overview:

Install this adapter on any device that is lacking an HDMI port but has a DVI-D 24+1 port. The high-quality video signal from the HDMI input will be transferred to the DVI-D device. Please note: HDMI cables can carry both video and audio signals. DVI only carries video.

## Features:

Gold plated connectors for resistance to corrosion and to maintain signal integrity
Premium high performance HDMI-DVI adapter for use with HDTV, Home Theater, PlayStation 3, and more...
Easily converts between DVI and HDMI components
This triple shielded, 1.4 certified adapter is perfect for connecting you HD devices
HDMI Female to DVI-D Male Adaptor x 1
The DVI connector is a DVI 24 + 1 connector