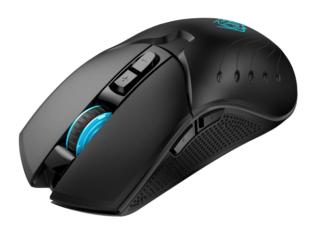

## Overview:

KIMURA MS-1500WG v2.0 is a powerful, advanced, professional gaming mouse with optical sensor. Sensor is capable of dpi range of 800 to 4000. Easy and intuitive will give you a new point of view. Optical sensor, high precision. 6dpi shift option (800-4000) LED lighting with 6 different colors. Special mouse 2 in 1, it's a gaming mouse wired and cordless. Rechargeable

## Key features:

Sensor: optical

Resolution: 800-4000 dpi

Dpi adjust Buttons: 7 Interface: usb

Dimensions: 115x70x30

os: windows 2000/XP/VISTA/7/8/10 LED lighting with 6 different colors

Precise positioning Rechargeable