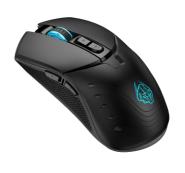

## Overview:

KIMURA MS-1500WG v2.0 is a powerful, advanced, professional gaming mouse with optical sensor. Sensor is capable of dpi range of 800 to 4000. Easy and intuitive will give you a new point of view. Optical sensor, high precision. 6dpi shift option (800-4000) LED lighting with 6 different colors. Special mouse 2 in 1, it's a gaming mouse wired and cordless. Rechargeable

## Key features:

Sensor: optical

Resolution: 800-4000 dpi

Dpi adjust Buttons: 7 Interface: usb

Dimensions: 115x70x30

os: windows 2000/XP/VISTA/7/8/10 LED lighting with 6 different colors

Precise positioning Rechargeable