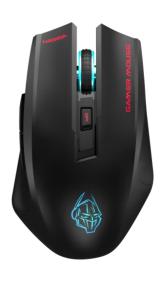

## Mouse Wireless Zeroground MS-1400WG v2.0 HASIBA

## Overview:

HASIBA MS-1400WG v2.0 is a powerful, advanced, professional gaming mouse with optical sensor. Sensor is capable of dpi range of 600 to 3000. Easy and intuitive will give you a new point of view. Optical sensor, high precision. 6dpi shift option (600-3000) LED lighting with 6 different colors

## Key features:

Sensor: optical

Resolution: 600-3000 dpi

Dpi adjust Buttons: 7 Interface: usb

Dimensions: 115x70x30

os: windows 2000/XP/VISTA/7/8/10 LED lighting with 6 different colors

Weight: 150gr Precise positioning Power saving