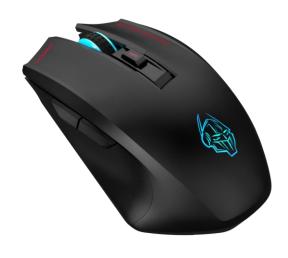

## Mouse Wireless Zeroground MS-1400WG v2.0 HASIBA

## Overview:

HASIBA MS-1400WG v2.0 is a powerful, advanced, professional gaming mouse with optical sensor. Sensor is capable of dpi range of 600 to 3000. Easy and intuitive will give you a new point of view. Optical sensor, high precision. 6dpi shift option (600-3000) LED lighting with 6 different colors

## Key features:

Sensor: optical

Resolution: 600-3000 dpi

Dpi adjust Buttons: 7 Interface: usb

Dimensions: 115x70x30

os: windows 2000/XP/VISTA/7/8/10 LED lighting with 6 different colors

Weight: 150gr Precise positioning Power saving