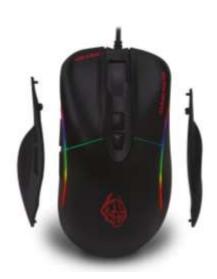

## Mouse Zeroground RGB MS-3100G HIRASHI

## Overview:

RGB Multi Color: Gradient breathing lights while in use, offering soothing ambient lighting. Light switch and 3 lights mode settings are available via the driver.

Ergonomic Design: Ergonomic right handed design with rubber painting surface that can keep your grip firm during gameplay. Avago 5050 Sensor: High precision control with 4 adjustable DPI settings 800-3200 quickly adjustable for different gaming scenarios. Switchable Side Cases:  $2 \times 300$  case with magnet of this mouse can switchable ( 200 choice)

## Key features:

4DPI shift option (800 to 3200) Profiles: 10 programmable

RGB multi color Sensor : Optical

Resolution: 800-1200-2400-3200 DPI

Buttons: 7

Cable Length: 170cm

Interface: USB

Dimmensions: 126x66x40

Weight: 140gr

OS: Windows 2000/XP/Vista/7/8/10

More information:

Manufacturer site: www.pc-professional.info