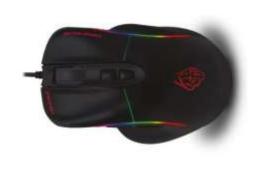

## Mouse Zeroground RGB MS-3100G HIRASHI

## Overview:

RGB Multi Color: Gradient breathing lights while in use, offering soothing ambient lighting. Light switch and 3 lights mode settings are available via the driver.

Ergonomic Design: Ergonomic right handed design with rubber painting surface that can keep your grip firm during gameplay. Avago 5050 Sensor: High precision control with 4 adjustable DPI settings 800-3200 quickly adjustable for different gaming scenarios. Switchable Side Cases:  $2 \times 300$  case with magnet of this mouse can switchable ( 200 choice)

## Key features:

4DPI shift option (800 to 3200) Profiles: 10 programmable

RGB multi color Sensor : Optical

Resolution: 800-1200-2400-3200 DPI

Buttons: 7

Cable Length: 170cm

Interface: USB

Dimmensions: 126x66x40

Weight: 140gr

OS: Windows 2000/XP/Vista/7/8/10

More information:

Manufacturer site: www.pc-professional.info