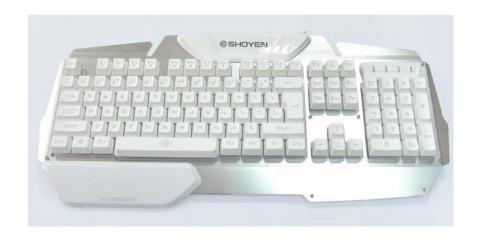

# **Keyboard Aluminium Zeroground KB-2200G SHOYEN**

### Overview:

Aluminium Gaming Keyboard KB-2200G SHOYEN V2.0 Get a higher precision on your keystrokes with SHOYEN.

Ultra comfort, outstanding performance and attractive appearance, excellent touch.

Packed with gaming features and good looks, Shoyen is designed to provide everything gamers need at a price that won't break the bank.

## Key features:

Keyboard size: 478(L) x 194(W) x 45(H) mm

Keyboard weight: 1134gr

Keys: 104

Operation force:  $55 \pm 7g \text{ max}$ 

Maximum use life: 10 million keystrokes

Connection: USB

Compatible with: Windows