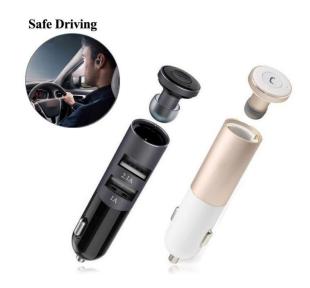

## Set Car Charger & BT Earphone Remax RB-T11C

## Overview:

Remax 2in1 Mini Bluetooth Headphones USB Car Charger Dock Wireless Car Headset Bluetooth Earphone

## Functions:

- 1. Answer call,
- 2. Auto charging,
- 3. Stereo,
- 4. 2 USB Charging Port,
- 5. Voice Guidance,
- 6. Auto Power ON/OFF,
- 7. Support fast charging,
- 8. Support 2 device charging in the car,
- 9. Safety Driving