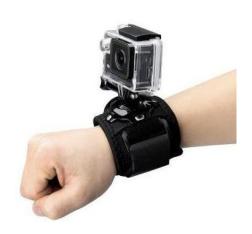

## Overview:

The wrist strap can securely fix your camera on your wrist, freeing your hands and giving you more flexibility on shooting when doing sports. Moreover, with 360° swiveling wrist strap mount, you can adjust your camera to any angle. Above all, it is great for people who are eager to capture the whole footage and perfect for surfing, diving, climbing and skiing and many other activities.

## Features:

Securely fix your camera on your wrist 360° swivel wrist strap allows you to adjust your camera to any angle The strap is adjustable to fit a range of size of wrist The strap's cloth is comfortable to wear Mini size, light weight, and portable Includes: 1 x 360° Swiveling Wrist Strap and 1 x Thumb Screw