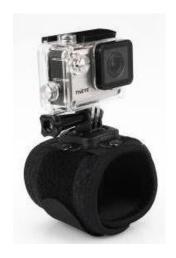

## Overview:

The wrist strap can securely fix your camera on your wrist, freeing your hands and giving you more flexibility on shooting when doing sports. Moreover, with 360° swiveling wrist strap mount, you can adjust your camera to any angle. Above all, it is great for people who are eager to capture the whole footage and perfect for surfing, diving, climbing and skiing and many other activities.

## Features:

Securely fix your camera on your wrist 360° swivel wrist strap allows you to adjust your camera to any angle The strap is adjustable to fit a range of size of wrist The strap's cloth is comfortable to wear Mini size, light weight, and portable Includes: 1 x 360° Swiveling Wrist Strap and 1 x Thumb Screw