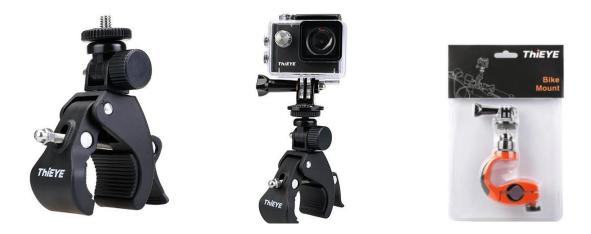

## **Bicycle Handlebar ThiEye**

## **Overview**:

The bike handlebar mount will easily attach your action camera to motorcycles, bikes or other pipes.

It's a great way to capture all-round beauty with the 360° rotatable arm

## Features:

Work perfectly on motorcycles, bikes or other pipes that diameter from 0.63-1.69in. (16-43mm). Capture the scene from any angle and 180° and easily adjust the camera to the best view. Equipped with a rubber mat, the camera could be tightly fixed on the handlebar. Includes : 1 x Bike Handlebar Mount, 1 x Tripod Mount Adapter, 1 x Thumb Screw.