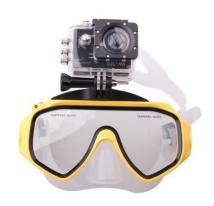

## Overview:

This Dive Mask for SJCAM Action Camera allows you to mount a SJ4000 SJ5000 M10 Action Camera on top. Enabling you to get true point-of-view perspective when diving with a SJCAM Action camera while giving you a complete hands-free underwater video experience. Besides SJ4000 SJ5000 M10 Action camera can be disassemble so you can use with hands check camera working status and appreciate your photo shooting whenever and wherever.

## Features:

Besides SJ4000 SJ5000 M10 Action camera can be disassemble so you can use with hands check camera working status and appreciate your photo shooting whenever and wherever

Weight:1 kg