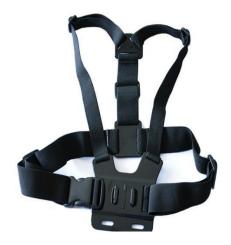

## **Chesty Body Strap SJCAM**

## **Overview**:

SJCAM Accessories Head Strap Belt Mount + Chest Belt Strap Harness Mount for SJCAM Sports Camera

## Features:

Elastic adjustable strap design one size fitting all

Widely used on surfing skiing skateboarding riding bicycle/motorcycle driving kayak etc. Compatible with all SJCAM cameras and great for keeping the footage clear while you