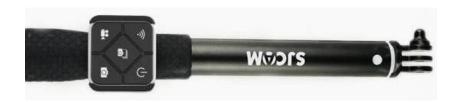

## Features:

SJCAM Smart RF Remote Controller Main Features:

Power off

Weatherproof

Video/Photo

WiFi on/off

**Burst Mode** 

**Specifications** 

remote size:35\*35\*9.6 mm

SJCAM Accessories Selfie Stick Main Features:

Model Number: M20 SJ6 legend SJ7 star

Type: Selfie Stick Material: Aluminum Use: Video Camera Folded Length (mm): 280 Extended Length (mm):900