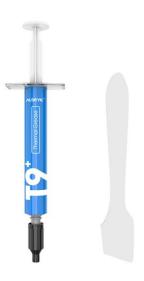

## **Thermal Grease Alseye T9**

## Overview:

High Thermal Conduction Born for the LAN partyers who pursuit for acme. High Performance,Wide range of application Compatible with CPU,GPU and other chipset. Easy to overclocking. Combinate with technology of intelligent factor Normal working at the harsh environment with the intelligent factor. 5.W/mk=13W Thermal Conductivity up to 13W, the strong performer of thermal

## Key features:

grease.

Package : 2g syringe Themarl conductivity: 13W/m.k Grease color: Gray Electrical conductivity: No Specific gravity: 2.6g/cm<sup>3</sup> @25°C Volume: 5ml Fan oil Cone penetrations: 310-340mm Viscosity:260cst Drop point: 175°C Ice point: 40°C Water resistance (38°C,1h): 8.0%