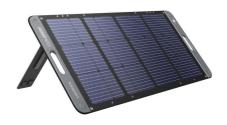

#### Foldable & Portable:

The foldable design allows you to easily pack it into backpack or trunk to explore the world.

# **Specification:**

\*Connector Type: XT60

\*Waterproof Level: IP67

\*Self-contained daylight meter

\*Adjustable bracket

\*Foldable, easy to carry

\*Folded Dimensions: 54X39X6 (cm)/21.3X 15.4X2.4 (inch)

\*Unfolded Dimensions: 138X 54 x3.1 (cm)/54.3X21.3X 1.2 (inch)