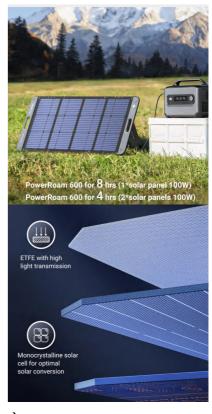

## Fast Charging for PowerRoam:

Designed for portable power stations, it can fully charge the PowerRoam GS600 in 4 hours.(2 panels)

### **High Conversion Efficiency:**

With monocrystalline solar cell and ETFE with high light transmission, the solar panel provides 23% higher conversion efficiency.