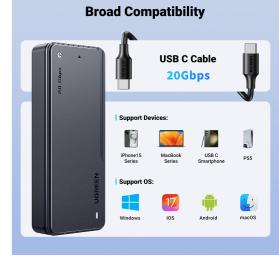

#### **Wide Compatibility:**

Works with all operating systems Windows, Linux, Mac OS. Plug and Play, without having to install any additional drivers

\*Compatible systems| Windows/ macOS/ Linux