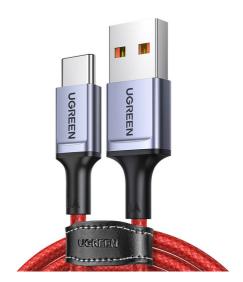

## USB-C Male To USB 2.0 A Male Cable

## **Features:**

\*USB Type C Cable: Widely compatible for the most of brands' devices.

\*3A Fast Charge and Data Transfer

\*Safe and Reliable Charging

\*Enhanced Durability:
Make the charging cord reach 10,000+ bending test,
with superior durability and reliability.

## **Specification:**

\*Function: Charging & Data Sync

\*Speed up to 480Mbps

\*Do not support IPAD PRO

\*6A(max) only for Huawe supercharge

\*Support QC3.0/QC2.0/SCP/FCP

\*3A Max(other brand mobile phone)

\*Wire core: tin-plated oxygen free copper

\*Multiple internal shielding

\*56k $\Omega$  pull-up resistor for overcurrent protection

\*Aluminum alloy case + Nylon braided