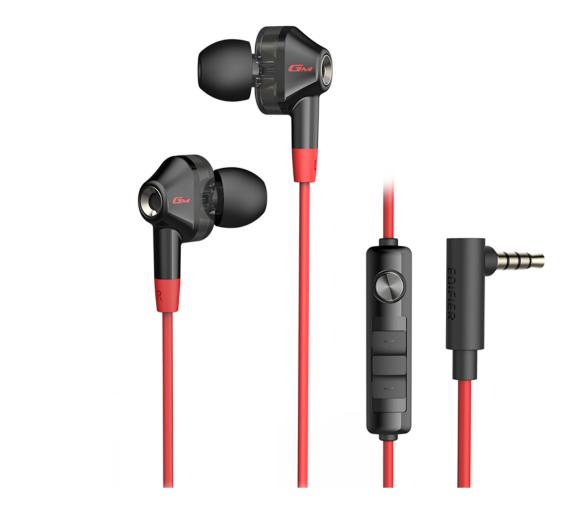

#### **Features**

- Dual Φ6mm graphene diaphragm drivers with high resolution for immersive gaming experience.
- Metal mesh and electroplating ring highlight the texture and design.
- In-ear ergonomic design ensures comfortable long-time gaming.
- High sensitivity omni-directional microphone with noise reduction function for accurate communication.
- Inline remote control enables easier volume adjustment, previous/next track and play/pause switch.
- 3.5mm TPE cable with 4-pole metal L-type plug is compatible with iOS/ Android smart phones.

### **Specifications**

:20Hz~20KHz Frequency response

Impedance :16Ω Sensitivity :100dB

: Ф6mm\*4 dynamic driver Driver unit

: 1.3m Cable length