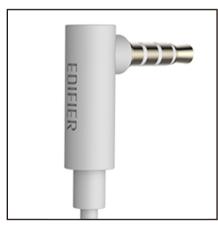

# 7.1 Surround Sound USB Gaming Headset

Four

**Drivers** 

Design

L Type 4 pole Remote Control 3.5mm connecter

#### **Features**

- Dual Φ6mm graphene diaphragm drivers with high resolution for immersive gaming experience.
- Metal mesh and electroplating ring highlight the texture and design.
- In-ear ergonomic design ensures comfortable long-time gaming.
- High sensitivity omni-directional microphone with noise reduction function for accurate communication.
- Inline remote control enables easier volume adjustment, previous/next track and play/pause switch.
- 3.5mm TPE cable with 4-pole metal L-type plug is compatible with iOS/ Android smart phones.