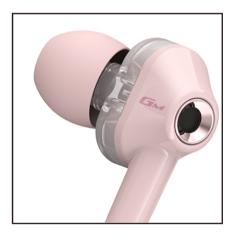

| Color options | EAN code |
|---------------|----------|
| ■ Black red   |          |
| □ White       |          |
| □Pink         |          |
| ■Black        |          |