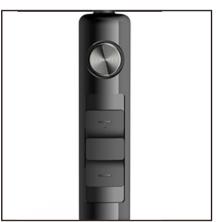

# 7.1 Surround Sound USB Gaming Headset

Four

**Drivers** 

Design

L Type 4 pole Remote Control 3.5mm connecter

#### **Features**

- Dual Φ6mm graphene diaphragm drivers with high resolution for immersive gaming experience.
- Metal mesh and electroplating ring highlight the texture and design.
- In-ear ergonomic design ensures comfortable long-time gaming.
- High sensitivity omni-directional microphone with noise reduction function for accurate communication.
- Inline remote control enables easier volume adjustment, previous/next track and play/pause switch.
- 3.5mm TPE cable with 4-pole metal L-type plug is compatible with iOS/ Android smart phones.