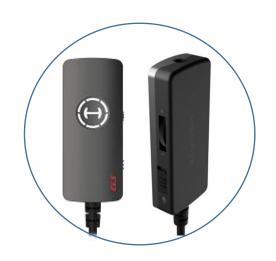

## GSO2 Gaming USB Sound Card

## **Features**

- Built-in CM108B chip with sampling rate as high as 16bit/44.1KHz and 48KHz ensures rich and detailed sound.
- Personalized driver software with 7.1 virtual surround sound effect offers more immersive gaming experience.
- Magic Voice function easily turns your voice into male/female/monster/cartoon.
- · Monitor mode with real-time voice feedback enabled for KTV and live streaming.
- Metallic painted surface and RGB lighting with breathing effect designed for better gaming atmosphere.
- 1.2m durable anti-interference cable ensures lossless audio transmission.
- Plug-and-play sound card with wide compatibility is perfect for Windows/Mac OS/Linus and more systems.

| Specifications     |                             |
|--------------------|-----------------------------|
| Chipset            | CM108B 2.0                  |
| Wire material      | Enamelled copper            |
| Cable length       | 1.2m                        |
| Compatible devices | Desktop/Laptop/PS4 and more |