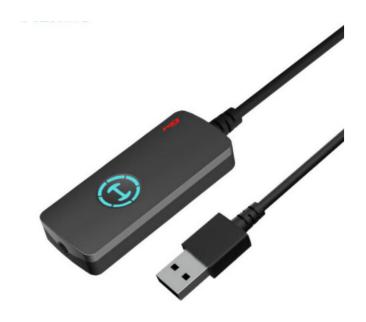

## GSO2 Gaming USB Sound Card

## **Features**

- Built-in CM108B chip with sampling rate as high as 16bit/44.1KHz and 48KHz ensures rich and detailed sound.
- Personalized driver software with 7.1 virtual surround sound effect offers more immersive gaming experience.
- Magic Voice function easily turns your voice into male/female/monster/cartoon.
- · Monitor mode with real-time voice feedback enabled for KTV and live streaming.
- Metallic painted surface and RGB lighting with breathing effect designed for better gaming atmosphere.
- 1.2m durable anti-interference cable ensures lossless audio transmission.
- Plug-and-play sound card with wide compatibility is perfect for Windows/Mac OS/Linus and more systems.

| Specifications     |                             |
|--------------------|-----------------------------|
| Chipset            | CM108B 2.0                  |
| Wire material      | Enamelled copper            |
| Cable length       | 1.2m                        |
| Compatible devices | Desktop/Laptop/PS4 and more |