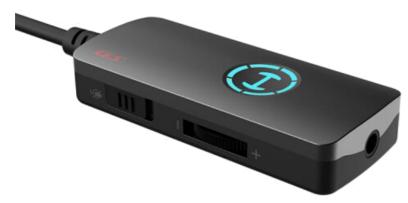

## GSO2 Gaming USB Sound Card

## **Features**

- Built-in CM108B chip with sampling rate as high as 16bit/44.1KHz and 48KHz ensures rich and detailed sound.
- Personalized driver software with 7.1 virtual surround sound effect offers more immersive gaming experience.
- Magic Voice function easily turns your voice into male/female/monster/cartoon.
- · Monitor mode with real-time voice feedback enabled for KTV and live streaming.
- Metallic painted surface and RGB lighting with breathing effect designed for better gaming atmosphere.
- 1.2m durable anti-interference cable ensures lossless audio transmission.
- Plug-and-play sound card with wide compatibility is perfect for Windows/Mac OS/Linus and more systems.

| Specifications     |                             |
|--------------------|-----------------------------|
| Chipset            | CM108B 2.0                  |
| Wire material      | Enamelled copper            |
| Cable length       | 1.2m                        |
| Compatible devices | Desktop/Laptop/PS4 and more |