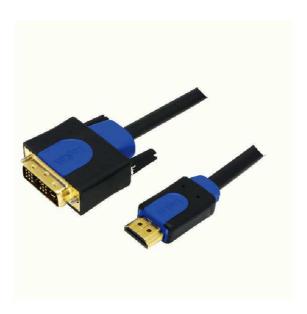

## Overview:

The HDMI to DVI cable allows the transmission of high-quality video signals. Connect HDMI devices with DVI peripherals like Plasma and LCD TVs, projectors and PC monitors and reversed the connection of DVI devices to HDMI peripherals.

## Features:

- HDMI to DVI cable
- Connector 1: HDMI Typ A (19-pin) male
- Connector 2: DVI-D (18+1) male
- DVI attachment with knurled thumbscrews
- DVI Occupancy: DVI-D (18 +1)
- Molded plastic hood
- Gold-plated contacts
- Supports Full HD
- Length: from 1m to 10 m