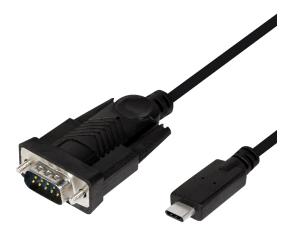

## Type-C to Serial DB9 1.2m Logilink AU0051

## Overview:

Create an extra serial port to a notebook or desktop PC. Ideal to connect with modems, ISDN terminal adapters, digital cameras, label writers, palm PCs, PDAs, cashier register, CNC, PLC controller, tax printer, POS, bar code scanner, label printer, and devices with DB9 serial ports.

## Features:

- Chipset: PL2303TA
- Connector 1: USB-C male
- Connector 2: RS232 (9-pin) male
- Supports the RS232 Serial interface
- Compliant with the USB1.1/2.0 Specification
- Power through USB port
- Supports Windows 7/8/8.1/10, Mac OS and Linux
- Cable length: 1.2m