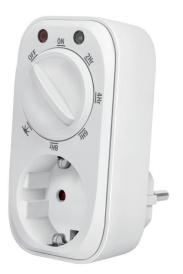

# LogiLink

Timer Switch with Twilight Sensor

Art. No.: ET0012

The Timer Switch with Twilight Sensor can be operated conveniently and easily with the help of 6 different presets; no complicated programming required. Once set, the power of the connected device will be activated and deactivated by daylight and darkness automatically. Also, you can switch the device on or off via the On/Off switch to avoid unnecessarily plugging and unplugging the device.

### Specification:

- » Mechanical timer dial 6 presets
- » Twilight sensor
- » LED indicator
- » Voltage: 230 VAC, 50 Hz
- » Max. power: 16(2) A, 3680 W
- » Standby power consumption: 1 W
- » Operating temperature: from -10°C-40°C
- » On/Off switch
- » Safety shutter
- » Plug type: Safety plug
- » Socket type: German type
- » Dimensions: 10.3x5.6x7.6 cm