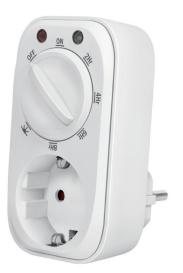

# LogiLink

Timer Switch with Twilight Sensor

Art. No.: ET0012

The Timer Switch with Twilight Sensor can be operated conveniently and easily with the help of 6 different presets; no complicated programming required. Once set, the power of the connected device will be activated and deactivated by daylight and darkness automatically. Also, you can switch the device on or off via the On/Off switch to avoid unnecessarily plugging and unplugging the device.

### Specification:

- » Mechanical timer dial 6 presets
- » Twilight sensor
- » LED indicator
- » Voltage: 230 VAC, 50 Hz
- » Max. power: 16(2) A, 3680 W
- » Standby power consumption: 1 W
- » Operating temperature: from -10°C-40°C
- » On/Off switch
- » Safety shutter
- » Plug type: Safety plug
- » Socket type: German type
- » Dimensions: 10.3x5.6x7.6 cm