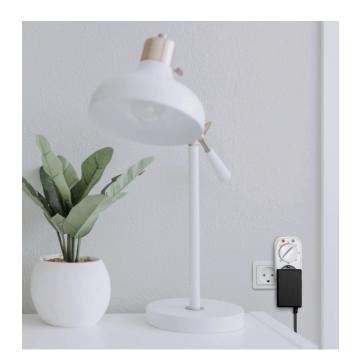

# LogiLink

Timer Switch with Twilight Sensor

Art. No.: ET0012

The Timer Switch with Twilight Sensor can be operated conveniently and easily with the help of 6 different presets; no complicated programming required. Once set, the power of the connected device will be activated and deactivated by daylight and darkness automatically. Also, you can switch the device on or off via the On/Off switch to avoid unnecessarily plugging and unplugging the device.

### **Energy-Saving**

Convenient control of electronic devices helps you reduce power consumption to save costs on electricity and extend the life of your devices/appliances.

\*Nicht hintereinander stecken \*Do not plug in a row