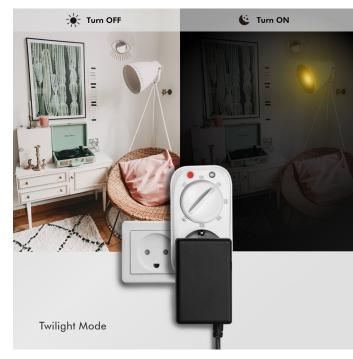

# LogiLink

Timer Switch with Twilight Sensor

Art. No.: ET0012

The Timer Switch with Twilight Sensor can be operated conveniently and easily with the help of 6 different presets; no complicated programming required. Once set, the power of the connected device will be activated and deactivated by daylight and darkness automatically. Also, you can switch the device on or off via the On/Off switch to avoid unnecessarily plugging and unplugging the device.

### Just Set & Go

Easily turn the dial to set up the timer to one of the 6 presets (On, 2/4/6/8 hours and Twilight). Once set, the power of the connected device will be activated and deactivated by daylight and darkness daily.