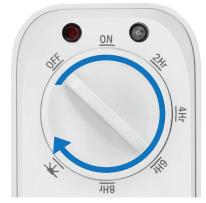

### Just Set & Go

Easily turn the dial to set up the timer to one of the 6 presets (On, 2/4/6/8 hours and Twilight). Once set, the power of the connected device will be activated and deactivated by daylight and darkness daily.