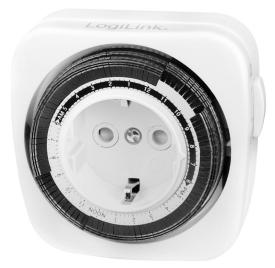

# LogiLink

24-Hour Mechanical Indoor Outlet Timer

Art. No.: ET0011

The mechanical timer automatically switches home appliances on and off according to your schedule every day. Just set your schedules and go, and you'll never worry if you left the lights on ever again.

#### Simple & Automated

Turn the dial with the arrow pointing to the current time, then set the timer by simply pressing every 15-minute pin down; program repeats every 24 hours.

## Easily Turn On the Timer

Slide the timer button on the side to the clock setting to enable the timer function. Once set, the power of the connected device will switch on and off daily.

#### Multi-Programmable Timer

Set multiple timers over a 24-hour period.

RoHS

E

\*Nicht hintereinander stecken \*Do not plug in a row

\*The specifications and pictures are subject to change without prior notice. \*All trade names referenced are the registered trademarks of their respective owners.

## Specification:

- » Mechanical timer pins; multi-programmable
- » 24 hours divided into 96 individual sections; each pin is 15 minutes
- » Voltage: 220 ~240VAC, 50Hz
- » Max. power: 16(2)A, 3500W
- » On/off timer switch for easy control
- » Safety shutter