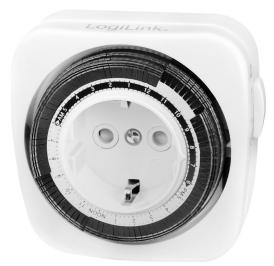

# LogiLink

24-Hour Mechanical Indoor Outlet Timer

Art. No.: ET0011

The mechanical timer automatically switches home appliances on and off according to your schedule every day. Just set your schedules and go, and you'll never worry if you left the lights on ever again.

#### Simple & Automated

Turn the dial with the arrow pointing to the current time, then set the timer by simply pressing every 15-minute pin down; program repeats every 24 hours.

## Easily Turn On the Timer

Slide the timer button on the side to the clock setting to enable the timer function. Once set, the power of the connected device will switch on and off daily.

#### Multi-Programmable Timer

Set multiple timers over a 24-hour period.

RoHS

E

\*Nicht hintereinander stecken \*Do not plug in a row

\*The specifications and pictures are subject to change without prior notice. \*All trade names referenced are the registered trademarks of their respective owners.