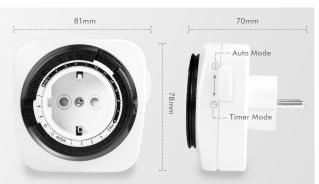

## Specification:

- » Mechanical timer pins; multi-programmable
- » 24 hours divided into 96 individual sections; each pin is 15 minutes
- » Voltage: 220 ~240VAC, 50Hz
- » Max. power: 16(2)A, 3500W
- » On/off timer switch for easy control
- » Safety shutter