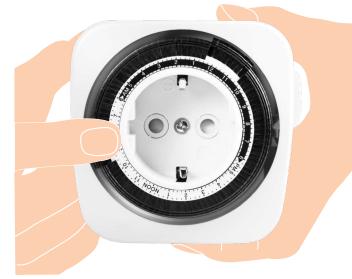

## Easily Turn On the Timer

Slide the timer button on the side to the clock setting to enable the timer function. Once set, the power of the connected device will switch on and off daily.

#### Multi-Programmable Timer

Set multiple timers over a 24-hour period.

RoHS

E

\*Nicht hintereinander stecken \*Do not plug in a row

\*The specifications and pictures are subject to change without prior notice. \*All trade names referenced are the registered trademarks of their respective owners.