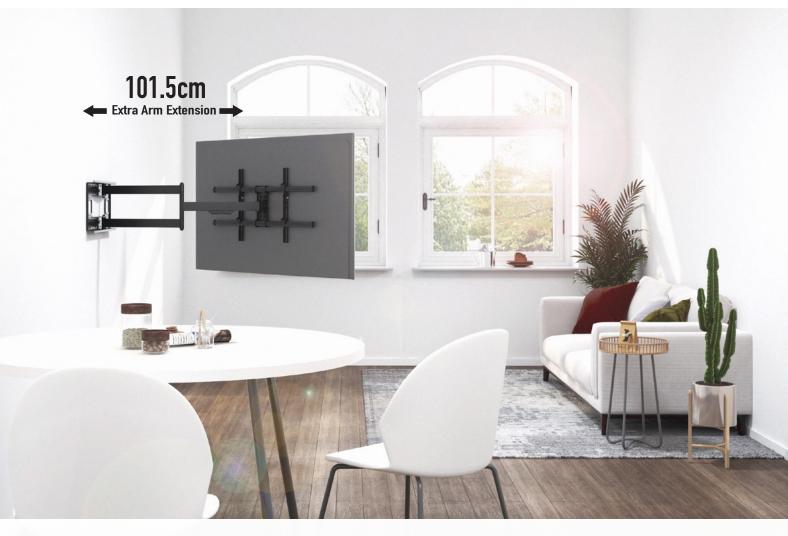

## **Enhance Your Viewing Experience**

The TV wall mount keeps your TV as close as 8.2cm from the wall for out-of-the-way convenience, but can be extende out to 101.5cm. It aslo swivels 180° and tilts -15° to 5°. Perfect for providing great viewing angles from anywhere in the room.