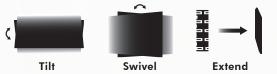

## **Enhance Your Viewing Experience**

The TV wall mount keeps your TV as close as 8.2cm from the wall for out-of-the-way convenience, but can be extende out to 101.5cm. It aslo swivels 180° and tilts -15° to 5°. Perfect for providing great viewing angles from anywhere in the room.