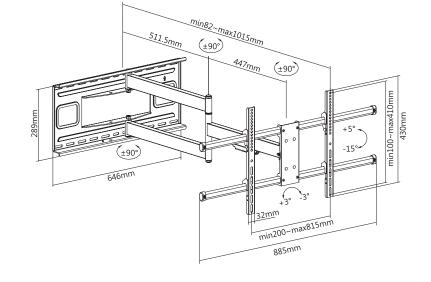

## **Enhance Your Viewing Experience**

The TV wall mount keeps your TV as close as 8.2cm from the wall for out-of-the-way convenience, but can be extende out to 101.5cm. It aslo swivels 180° and tilts -15° to 5°. Perfect for providing great viewing angles from anywhere in the room.

### **Specifications:**

| Screen Size           | 43"-80" flat/curved TVs                                                              |
|-----------------------|--------------------------------------------------------------------------------------|
| Weight Capacity       | 50kg                                                                                 |
| VESA Plate Compatible | 200x200, 300x200, 300x300, 400x200, 400x300, 400x400,<br>600x400, 800x400, 819x410mm |
| Tilt                  | -15°~5°                                                                              |
| Swivel                | -90°~90°                                                                             |
| Screen Level          | -3°~3°                                                                               |
| Wall Clearance        | 8.2~101.5cm                                                                          |
| Bubble Level          | Hook-on bubble level                                                                 |
| Material              | Steel                                                                                |
| Color                 | Black                                                                                |
| Dimensions            | 101.5 x 88.5 x 43cm                                                                  |
|                       |                                                                                      |