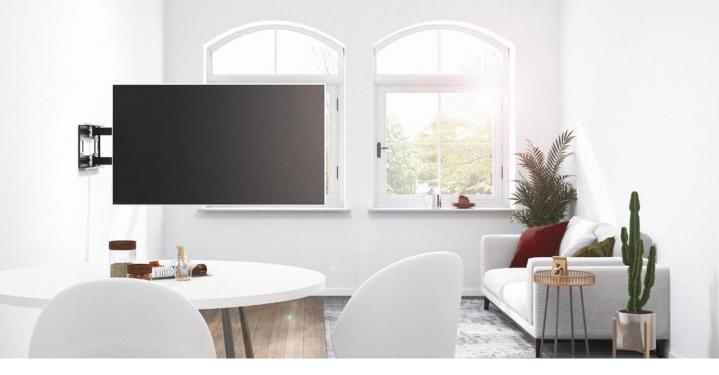

# **View Beyond the Frame**

Immerse yourself in a better viewing experience with this Full Motion TV Wall Mount; comes with an extra arm extension, tilt and swivel for creating the best viewing angles. A perfect combination of functional design, quality and value.

## **Enhance Your Viewing Experience**

The TV wall mount keeps your TV as close as 8.2cm from the wall for out-of-the-way convenience, but can be extende out to 101.5cm. It aslo swivels 180° and tilts -15° to 5°. Perfect for providing great viewing angles from anywhere in the room.