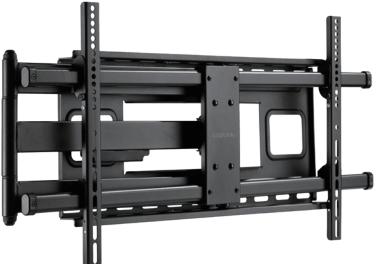

# Keep Your Display Safe with Durable Construction

The High-quality steel mount ensures durability and stability; supporting TV weights up to 50kg. Integrated cable management creates a clean and tidy appearance.

### **Specifications:**

| Screen Size           | 43"-80" flat/curved TVs                                                              |
|-----------------------|--------------------------------------------------------------------------------------|
| Weight Capacity       | 50kg                                                                                 |
| VESA Plate Compatible | 200x200, 300x200, 300x300, 400x200, 400x300, 400x400,<br>600x400, 800x400, 819x410mm |
| Tilt                  | -15°~5°                                                                              |
| Swivel                | -90°~90°                                                                             |
| Screen Level          | -3°~3°                                                                               |
| Wall Clearance        | 8.2~101.5cm                                                                          |
| Bubble Level          | Hook-on bubble level                                                                 |
| Material              | Steel                                                                                |
| Color                 | Black                                                                                |
| Dimensions            | 101.5 x 88.5 x 43cm                                                                  |
|                       |                                                                                      |