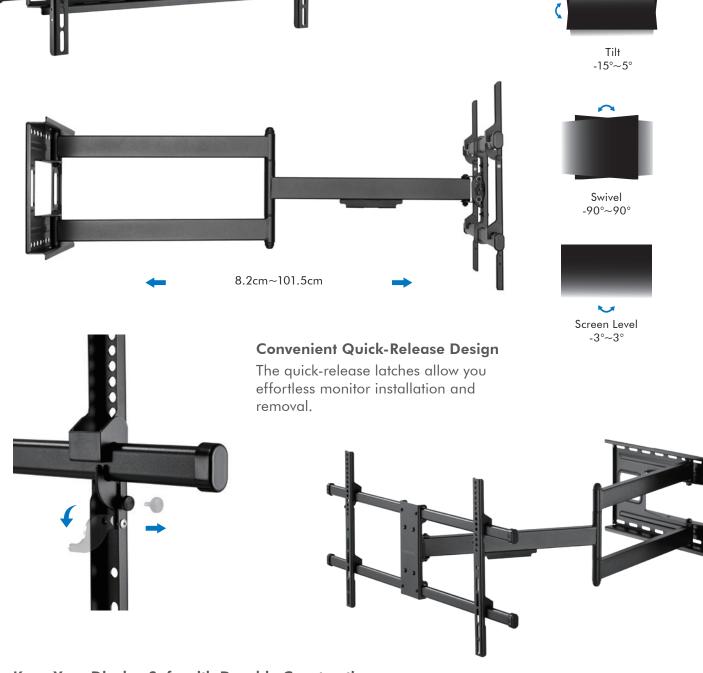

## **Enhance Your Viewing Experience**

The TV wall mount keeps your TV as close as 8.2cm from the wall for out-of-the-way convenience, but can be extende out to 101.5cm. It aslo swivels 180° and tilts -15° to 5°. Perfect for providing great viewing angles from anywhere in the room.

# Keep Your Display Safe with Durable Construction

The High-quality steel mount ensures durability and stability; supporting TV weights up to 50kg. Integrated cable management creates a clean and tidy appearance.

### Package Contents:

- » 1 x TV Wall Mount
- » 1 x Screw Package
- » 1 x User Manual