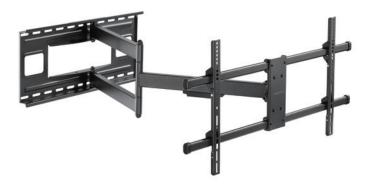

# **View Beyond the Frame**

Immerse yourself in a better viewing experience with this Full Motion TV Wall Mount; comes with an extra arm extension, tilt and swivel for creating the best viewing angles. A perfect combination of functional design, quality and value.

# Keep Your Display Safe with Durable Construction

The High-quality steel mount ensures durability and stability; supporting TV weights up to 50kg. Integrated cable management creates a clean and tidy appearance.