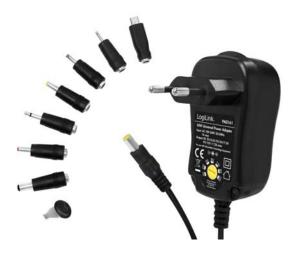

## LogiLink

3V-12V Universal Power Adapter

7 Changeable Tips Included

Art. No.: PA0161

Ideal as a replacement or secondary power adapter for electronics and small home appliance.

#### **Package Contents:**

- » 1 x Universal Power Adapter
- » 7 x Changeable Tips
- » 1 x Key
- » 1 x User Manual