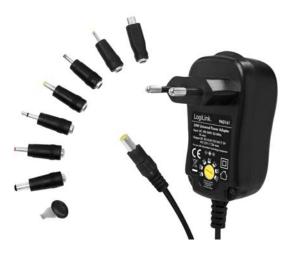

## LogiLink

3V-12V Universal Power Adapter

7 Changeable Tips Included

Art. No.: PA0161

Ideal as a replacement or secondary power adapter for electronics and small home appliance.

#### **Package Contents:**

- » 1 x Universal Power Adapter
- » 7 x Changeable Tips
- » 1 x Key
- » 1 x User Manual