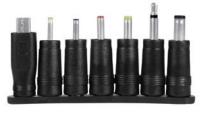

| С | 5.5 x 2.5mm  |
|---|--------------|
| н | 3.5 x 1.35mm |
| т | 3.5mm Jack   |
| G | 4.0 x 1.7mm  |
| L | 3.0 x 1.1mm  |
| I | 2.5 x 0.7mm  |
| S | Micro USB    |

Made in China

#### **Package Contents:**

- » 1 x Universal Power Adapter
- » 7 x Changeable Tips
- » 1 x Key
- » 1 x User Manual