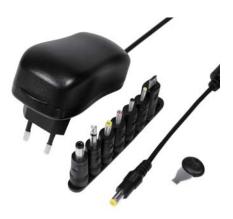

## LogiLink

3V-12V Universal Power Adapter

7 Changeable Tips Included

Art. No.: PA0161

Ideal as a replacement or secondary power adapter for electronics and small home appliance.

#### **Package Contents:**

- » 1 x Universal Power Adapter
- » 7 x Changeable Tips
- » 1 x Key
- » 1 x User Manual