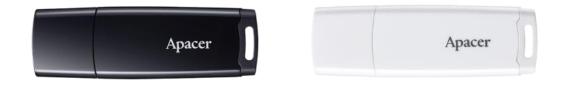

## Dual Craftsmanship

With the "Simplicity x Perfection" design concept, AH336 adopts modernistic colors with duo-craftsmanship which consists of elegant mirror finish and delicate texture, bringing perfect visual enjoyment. Perfectly Comfortable Texture

AH336 features the streamline curved contour for rounded and comfortable touch, which offers an easy way to hold and plug-in. Fashionable Design with Rapid Transmission

AH336 adopts USB 2.0 interface with excellent compatibility, and is available in simple white and gentleman black, displaying charming streamline glamour with delicate texture.