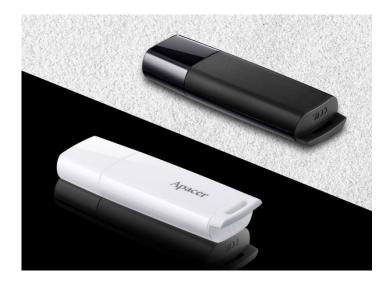

## Dual Craftsmanship

With the "Simplicity x Perfection" design concept, AH336 adopts modernistic colors with duo-craftsmanship which consists of elegant mirror finish and delicate texture, bringing perfect visual enjoyment. Perfectly Comfortable Texture

AH336 features the streamline curved contour for rounded and comfortable touch, which offers an easy way to hold and plug-in. Fashionable Design with Rapid Transmission

AH336 adopts USB 2.0 interface with excellent compatibility, and is available in simple white and gentleman black, displaying charming streamline glamour with delicate texture.