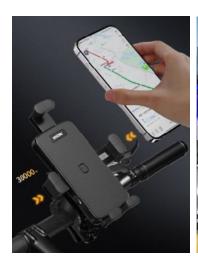

One-touch locking for easy single-handed operation

Multi-dimensional secure fixation against bumps

Wide compatibility with various vehicle types such as bicycles, motorcycles, electric bikes, and scooters Mechanical lock ensures a firm hold, staying steady

even on bumpy roads

One-touch locking design for effortless operation Universal joint allows for easy angle adjustment

Tool-free installation, user friendly

Material: ABS + Silicone FOR DEVICE:4.7-7.1inch