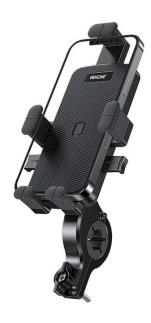

## **Motorcycle Holder for Smartphone WK WA-S57 Black**

WA-S57 Pop Power Series Mechanical Phone Holder for Motorcycle PLACE AND REMOVE QUICKLY LOCKEDTIGHTLY Five-sided stability / No shaking

Electric Bikes-Motorcycles - Designated driving car - Bicycles

One-touch locking for easy single-handed operation

Multi-dimensional secure fixation against bumps

Wide compatibility with various vehicle types such as bicycles, motorcycles, electric bikes, and scooters Mechanical lock ensures a firm hold, staying steady