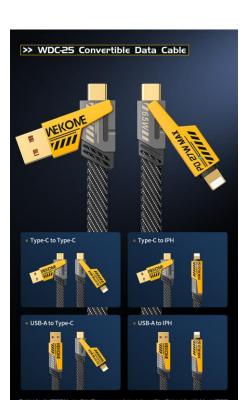

## Charging Cable 4 in 1 WK 65W PD USB/Type-C to iPh/Type-C Yellow 1.2m WDC-25

4-in-1 Convertible Data Cable
Sports car paint process, exclusive color
65+27W MAX high power output
Built-in intelligent chip, safe charging for the device
Mecha style, zinc alloy shell, sports car paint process
Four-in-one convertible cable to charge diverse devices
Premium zinc alloy connector with braided nylon cable
Thickened copper core,

lower resistance for stronger conductivity, reducing loss

480Mbps fast data transmission, simultaneous chargingand data transfer

Model: WDC-25 Length:1200mm

Type:USB/USB-C To iPh/Type-c Cover Material: zinc alloy Transmission Ablility:65W data transmission:480MB/S

Color:Yellow

Product net Weight:52g Packed size:75\*25\*192mm Packed Weight:73g Certifications: CE/ROHS