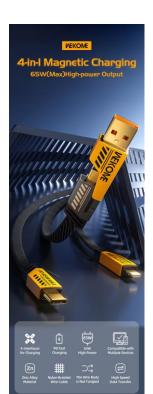

## Charging Cable 4 in 1 WK 65W PD USB/Type-C to iPh/Type-C Yellow 1.2m WDC-25

4-in-1 Convertible Data Cable
Sports car paint process, exclusive color
65+27W MAX high power output
Built-in intelligent chip, safe charging for the device
Mecha style, zinc alloy shell, sports car paint process
Four-in-one convertible cable to charge diverse devices
Premium zinc alloy connector with braided nylon cable
Thickened copper core,

lower resistance for stronger conductivity, reducing loss

480Mbps fast data transmission, simultaneous chargingand data transfer

Model: WDC-25 Length:1200mm

Type:USB/USB-C To iPh/Type-c Cover Material: zinc alloy Transmission Ablility:65W data transmission:480MB/S