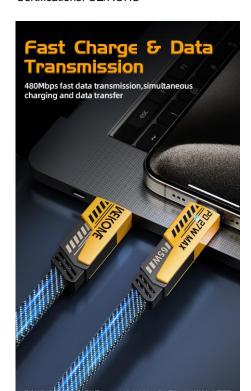

lower resistance for stronger conductivity, reducing loss

480Mbps fast data transmission, simultaneous chargingand data transfer

Model: WDC-25 Length:1200mm

Type:USB/USB-C To iPh/Type-c Cover Material: zinc alloy Transmission Ablility:65W data transmission:480MB/S