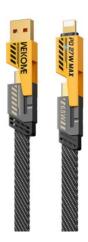

## Charging Cable 4 in 1 WK 65W PD USB/Type-C to iPh/Type-C Yellow 1.2m WDC-25

4-in-1 Convertible Data Cable
Sports car paint process, exclusive color
65+27W MAX high power output
Built-in intelligent chip, safe charging for the device
Mecha style, zinc alloy shell, sports car paint process
Four-in-one convertible cable to charge diverse devices
Premium zinc alloy connector with braided nylon cable
Thickened copper core,

lower resistance for stronger conductivity, reducing loss

480Mbps fast data transmission, simultaneous chargingand data transfer

Model: WDC-25 Length:1200mm

Type:USB/USB-C To iPh/Type-c Cover Material: zinc alloy Transmission Ablility:65W data transmission:480MB/S

Color:Yellow

Product net Weight:52g Packed size:75\*25\*192mm Packed Weight:73g Certifications: CE/ROHS