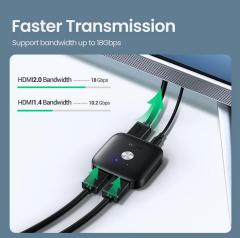

## HDMI 2.0 2\*1 Switcher

PID: 80126 EAN: 6957303881260

Easy to Set-up

**Faster Transmission** 

Wide Compatibility

## Specifications:

\*Input: 2xHDMI Female, 1 x Micro USB Female

\*Output: 1x HDMI Female

\*Applicable to HDMI 2.0, HDCP 1.4/2.2

\*Applicable Resolution: 4Kx 2K/60Hz

\*Compatible with Resolutions: 4Kx 2K/30Hz,