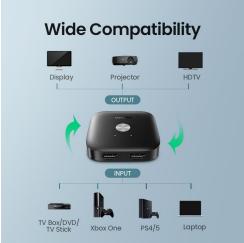

## HDMI 2.0 2\*1 Switcher

PID: 80126 EAN: 6957303881260

Easy to Set-up

**Faster Transmission** 

Wide Compatibility